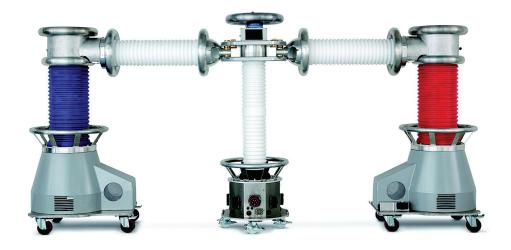

## **UP TO 200KV TESTING Innovations in High Voltage Cable Testing**

Wootton & Wootton have been providing cable services on a nationwide basis for over several decades. As part of our extensive testing range and expertise we'd like to introduce the HVA200 as the first company to have one in commercial use in the UK.

## **HVA200**

- · First unit in commercial use in the UK
- Sinusoidal VLF Output voltage up to 200kV (141kV rms)
- DC (+/-) voltages up to 200kV
- Partial Discharge & Tan Delta diagnostics available on request
- Smallest & lightest AC test set for cables up to 132kV in the world
- · Compact design allowing easier access to test locations
- True continuous overvoltage withstand test
- PD measurements comparable to 50 Hz measurements and better sensitivity on TD measurements than 50 Hz testing